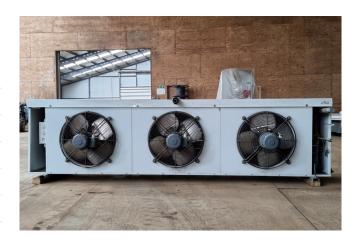

## **Used Helpman LEX 26-E**

Used Helpman LEX 26-E Freon evaporator with electric defrost. Complete with 3 ATB fans - 50 Hz - 0,25 kW - 1410 RPM - Diameter 450 mm and a total airflow of 14.000 m³/h. \*All components of this used evaporator will be tested on good working, leak free condition (electro engines), coils, bearings) Choosing HOSBV means buying with warranty. We perform a industrial cleaning. Also, we can arrange your shipment.