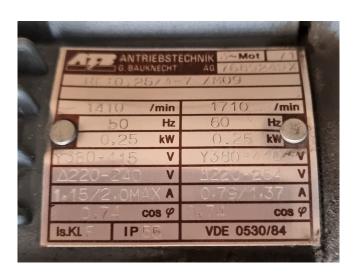

## **Used Helpman LEX 26-E**

Used Helpman LEX 26-E Freon evaporator with electric defrost. Complete with 3 ATB fans - 50 Hz - 0,25 kW - 1410 RPM - Diameter 450 mm and a total airflow of 14.000 m³/h. \*All components of this used evaporator will be tested on good working, leak free condition (electro engines), coils, bearings) Choosing HOSBV means buying with warranty. We perform a industrial cleaning. Also, we can arrange your shipment.