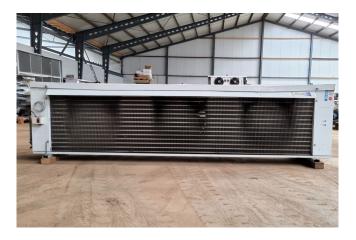

## **Used Helpman LEX 26-E**

Used Helpman LEX 26-E Freon evaporator with electric defrost. Complete with 3 ATB fans - 50 Hz - 0,25 kW - 1410 RPM - Diameter 450 mm and a total airflow of 14.000 m³/h. \*All components of this used evaporator will be tested on good working, leak free condition (electro engines), coils, bearings) Choosing HOSBV means buying with warranty. We perform a industrial cleaning. Also, we can arrange your shipment.