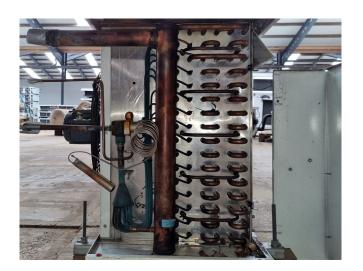

## **Used Helpman LEX 26-E**

Used Helpman LEX 26-E Freon evaporator with electric defrost. Complete with 3 ATB fans - 50 Hz - 0,25 kW - 1410 RPM - Diameter 450 mm and a total airflow of 14.000 m³/h. \*All components of this used evaporator will be tested on good working, leak free condition (electro engines), coils, bearings) Choosing HOSBV means buying with warranty. We perform a industrial cleaning. Also, we can arrange your shipment.