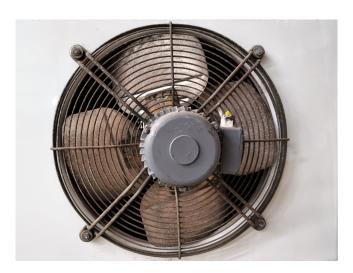

## **Used Helpman LEX 26-E**

Used Helpman LEX 26-E Freon evaporator with electric defrost. Complete with 3 ATB fans - 50 Hz - 0,25 kW - 1410 RPM - Diameter 450 mm and a total airflow of 14.000 m³/h. \*All components of this used evaporator will be tested on good working, leak free condition (electro engines), coils, bearings) Choosing HOSBV means buying with warranty. We perform a industrial cleaning. Also, we can arrange your shipment.