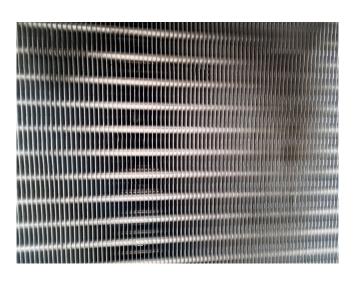

## **Used Helpman LEX 26-E**

Used Helpman LEX 26-E Freon evaporator with electric defrost. Complete with 3 ATB fans - 50 Hz - 0,25 kW - 1410 RPM - Diameter 450 mm and a total airflow of 14.000 m³/h. \*All components of this used evaporator will be tested on good working, leak free condition (electro engines), coils, bearings) Choosing HOSBV means buying with warranty. We perform a industrial cleaning. Also, we can arrange your shipment.