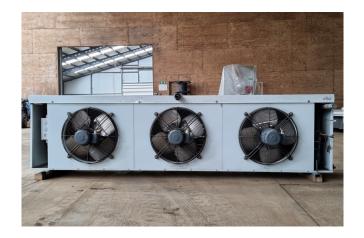

## **Used Helpman LEX 26-E**

Used Helpman LEX 26-E Freon evaporator with electric defrost. Complete with 3 ATB fans - 50 Hz - 0,25 kW - 1410 RPM - Diameter 450 mm and a total airflow of 14.000 m³/h. \*All components of this used evaporator will be tested on good working, leak free condition (electro engines), coils, bearings) Choosing HOSBV means buying with warranty. We perform a industrial cleaning. Also, we can arrange your shipment.